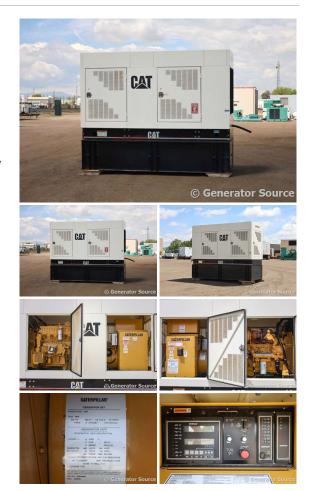

## Caterpillar - 400 kW - UNAVAILABLE

## Generator Set Specs

Unit#: 091143 Capacity: 400 kW Manufacturer: Caterpillar Enclosure Type: Weatherproof Enclosure Voltage: 277/480 V Amps: 602 AMPS Hertz: 60 Hz Circuit Breaker Amps: 600 Phase: Three-Phase Location: Brighton, CO # of Leads: 12 Model #: SR4B Serial #: 9DR04842 Generator Weight LBS: 8500 Generator Dimensions: 141 x 56 x 112

## Engine Specs

Make: Caterpillar Year: 2003 Hours: 380 Fuel: Diesel Fuel Tank Capacity (Gallons): 500 Fuel Tank Type: Double Wall Base Model #: 3406 Serial #: 1DZ06379

Price: Call us at 800-853-2073 for a quote