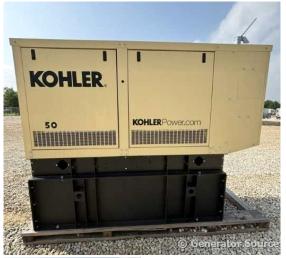

## Kohler - 53 kW - JUST ARRIVED

## **Generator Set Specs**

Unit#: 091099 Capacity: 53 kW Manufacturer: Kohler Hours: 0

**Enclosure Type:** Weatherproof

**Enclosure** 

Voltage: 120/240 V Amps: 221 AMPS Hertz: 60 Hz

Circuit Breaker Amps: 250

# of Leads: 12 Model #: KG50

Serial #: 33MGGMLC0030 **Generator Dimensions:** 102 x

41 x 79

Price: Call us at 800-853-2073 for a quote

## **Engine Specs**

Make: Kohler Year: 2023

Fuel: Liquid Propane

**Fuel Tank Type:** Single Wall

Model #: KG6208 **Serial #**: 385462