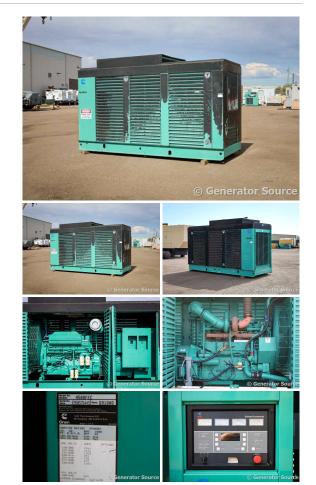

## Generator Set Specs

Unit#: 091033 Capacity: 450 kW Manufacturer: Cummins Enclosure Type: Weatherproof Enclosure Voltage: 277/480 V Amps: 677 AMPS Hertz: 60 Hz Circuit Breaker Amps: 600 Phase: Three-Phase Location: Brighton, CO # of Leads: 12 Model #: 450DFEC Serial #: E950576449 Generator Weight LBS: 10000 Generator Dimensions: 157 x 61 x 98

## **Engine Specs**

Make: Cummins Year: 1995 Hours: 949 Fuel: Diesel Fuel Tank Type: Double Wall Base Model #: KTA19G3 Serial #: 37157114

Price: Call us at 800-853-2073 for a quote