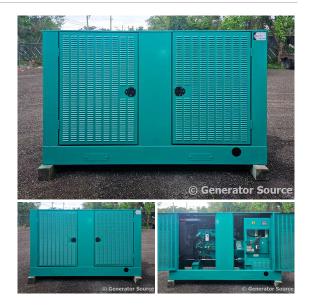

## - 150 kW - JUST ARRIVED - SALE PENDING

Generator Set Specs Unit#: 091006 Capacity: 150 kW Enclosure Type: Enclosed Hertz: 60 Hz Circuit Breaker Amps: 225 Location: Pensacola, FL Model #: DSGAC-7091018 Serial #: E080178275

## **Engine Specs**

Year: 2008 Hours: 500 Fuel: Diesel Fuel Tank Type: Double Wall Base

Price: Call us at 800-853-2073 for a quote