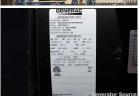

## **Generator Set Specs**

Unit#: 090995 Capacity: 150 kW Manufacturer: Generac Enclosure Type: Open Voltage: 120/208 V Amps: 520 AMPS Hertz: 60 Hz

Circuit Breaker Amps: 200

Phase: Three-Phase Location: Brighton, CO

# of Leads: 12 Model #: SD150

Serial #: 3007785671

**Generator Weight LBS:** 4800 **Generator Dimensions:** 118 x

50 x 59

Price: Call us at 800-853-2073 for a quote

## **Engine Specs**

Make: FPT
Year: 2020
Hours: 1
Fuel: Diesel
Fuel Tank Capacity

(**Gallons**): 100

Fuel Tank Type:
Double Wall Base

Model #:

F4HE9685A\*J102 Serial #: 01800710