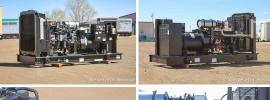

## **Generator Set Specs**

Unit#: 090995 Capacity: 150 kW Manufacturer: Generac Enclosure Type: Open Voltage: 120/208 V Amps: 520 AMPS Hertz: 60 Hz

Circuit Breaker Amps: 200

Phase: Three-Phase Location: Brighton, CO

# of Leads: 12 Model #: SD150

Serial #: 3007785671

**Generator Weight LBS:** 4800 **Generator Dimensions:** 118 x

50 x 59

Price: Call us at 800-853-2073 for a quote

## **Engine Specs**

Make: FPT
Year: 2020
Hours: 1
Fuel: Diesel
Fuel Tank Capacity

(**Gallons**): 100

Fuel Tank Type:
Double Wall Base

Model #:

F4HE9685A\*J102 Serial #: 01800710