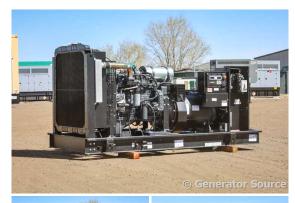

## **Generator Set Specs**

Unit#: 090995 Capacity: 150 kW Manufacturer: Generac Enclosure Type: Open Voltage: 120/208 V Amps: 520 AMPS Hertz: 60 Hz

Circuit Breaker Amps: 200

Phase: Three-Phase Location: Brighton, CO

# of Leads: 12 Model #: SD150

Serial #: 3007785671

**Generator Weight LBS:** 4800 **Generator Dimensions:** 118 x

50 x 59

Price: Call us at 800-853-2073 for a quote

## **Engine Specs**

Make: FPT
Year: 2020
Hours: 1
Fuel: Diesel
Fuel Tank Capacity

(**Gallons**): 100

Fuel Tank Type:
Double Wall Base

Model #:

F4HE9685A\*J102 Serial #: 01800710