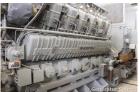

## Waukesha - 4200 kW - SURPLUS

## Generator Set Specs

Unit#: 090975 Capacity: 4200 kW Manufacturer: Waukesha Enclosure Type: Open

Voltage: 12470 V **Amps:** 1215 AMPS

Hertz: 60 Hz

Phase: Three-Phase Location: Brighton, CO

# of Leads: 6

Model #: AA27493000 Serial #: 16421-01 **Generator Weight LBS:** 

115000

Make: Waukesha

**Engine Specs** 

Year: 2004 Hours: 0

Fuel: Natural Gas **Fuel Tank Type:** 

Double Wall Model #: 12V-

AT27GL Serial #:

C945541/C945542

Price: Call us at 800-853-2073 for a quote