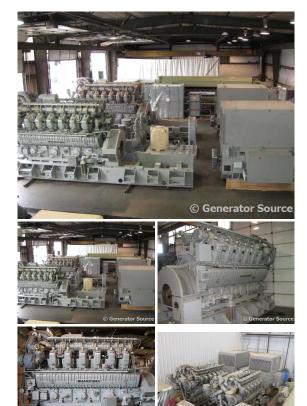

## Waukesha - 4200 kW - SURPLUS

## Generator Set Specs

Unit#: 090975 Capacity: 4200 kW Manufacturer: Waukesha Enclosure Type: Open

Voltage: 12470 V **Amps:** 1215 AMPS

Hertz: 60 Hz

Phase: Three-Phase Location: Brighton, CO

# of Leads: 6

Model #: AA27493000 Serial #: 16421-01 **Generator Weight LBS:** 

115000

Make: Waukesha

**Engine Specs** 

Year: 2004 Hours: 0

Fuel: Natural Gas **Fuel Tank Type:** 

Double Wall Model #: 12V-

AT27GL Serial #:

C945541/C945542

Price: Call us at 800-853-2073 for a quote