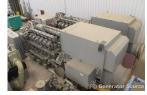

## Waukesha - 4200 kW - SURPLUS

## Generator Set Specs

Unit#: 090975 Capacity: 4200 kW Manufacturer: Waukesha Enclosure Type: Open

Voltage: 12470 V **Amps:** 1215 AMPS

Hertz: 60 Hz

Phase: Three-Phase Location: Brighton, CO

# of Leads: 6

Model #: AA27493000 Serial #: 16421-01 **Generator Weight LBS:** 

115000

Make: Waukesha

**Engine Specs** 

Year: 2004 Hours: 0

Fuel: Natural Gas **Fuel Tank Type:** 

Double Wall Model #: 12V-

AT27GL Serial #:

C945541/C945542

Price: Call us at 800-853-2073 for a quote