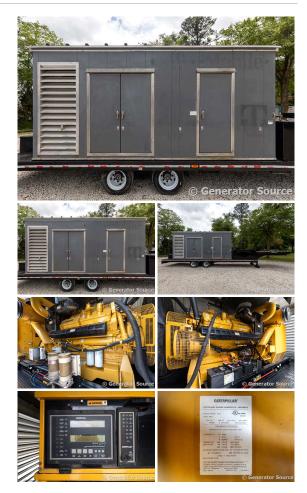

## Caterpillar - 600 kW - ON RENT

## Generator Set Specs

Unit#: 090971 Capacity: 600 kW Manufacturer: Caterpillar Enclosure Type: Enclosure Mounted on Trailer Voltage: 277/480 V Amps: 903 AMPS Hertz: 60 Hz Circuit Breaker Amps: 1200 Phase: Three-Phase Location: Jacksonville, FL # of Leads: 12 Model #: 3412C Serial #: 3FZ03239 Generator Weight LBS: 20000 Generator Dimensions: 500"l x 102"w x 150"h

## **Engine Specs**

Make: CAT Year: 2001 Hours: 523 Fuel: Diesel Fuel Tank Capacity (Gallons): 1000 Fuel Tank Type: Double Wall Base Model #: 3412 Serial #: 3FZ03239

Price: Call us at 800-853-2073 for a quote