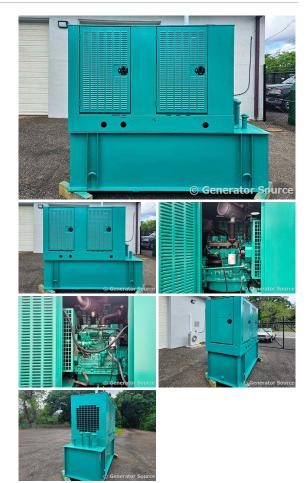

## Cummins - 35 kW - JUST ARRIVED

## Generator Set Specs

Unit#: 090865 Capacity: 35 kW Manufacturer: Cummins Enclosure Type: Weatherproof Enclosure Voltage: 120/208 V Amps: 121 AMPS Hertz: 60 Hz Circuit Breaker Amps: 150 Phase: Three-Phase Location: Pensacola, FL # of Leads: 12 Model #: DGBB-5694570 Serial #: K040710166 Generator Weight LBS: 2500 Generator Dimensions: 101 x 40 x 101

## **Engine Specs**

Make: Cummins Year: 2004 Hours: 248 Fuel: Diesel Fuel Tank Capacity (Gallons): 230 Fuel Tank Type: Double Wall Base Model #: 4B3.9-G2 Serial #: 46439392

Price: Call us at 800-853-2073 for a quote