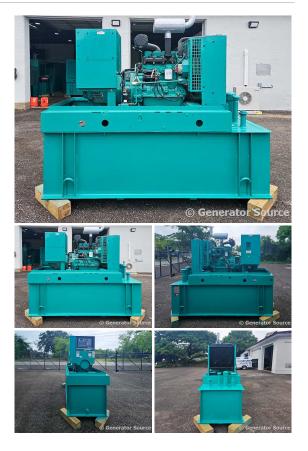

## Cummins - 35 kW - JUST ARRIVED

## Generator Set Specs

Unit#: 090858 Capacity: 35 kW

Manufacturer: Cummins Enclosure Type: Open Voltage: 120/208 V Amps: 121 AMPS

Hertz: 60 Hz

**Circuit Breaker Amps: 150** 

**Phase:** Three-Phase **Location:** Pensacola, FL

# of Leads: 12

Model #: DGBB-5694570 Serial #: K040710165

**Generator Weight LBS:** 2500 **Generator Dimensions:** 101 x

40 x 77

Price: Call us at 800-853-2073 for a quote

## **Engine Specs**

Make: Cummins

Year: 2004 Hours: 43 Fuel: Diesel

**Fuel Tank Capacity** 

(Gallons): 230 Fuel Tank Type: Double Wall Base Model #: 4B3.9-G2 Serial #: 46439382