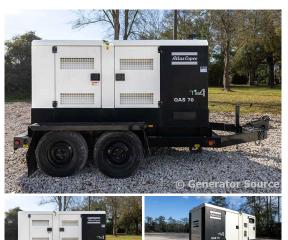

## Atlas Copco - 56 kW - READY TO SHIP

## Generator Set Specs

Unit#: 090826 Capacity: 56 kW

**Manufacturer:** Atlas Copco **Enclosure Type:** Enclosure

Mounted on Trailer

Voltage: MULTI-VOLTAGE V

Amps: 168 AMPS Hertz: 60 Hz

Circuit Breaker Amps: 200

# of Leads: 12 Model #: QAS70 Serial #: HOP10919

Generator Weight LBS: 6500 Generator Dimensions: 175"l x

79"w x 82"h

Price: Call us at 800-853-2073 for a quote