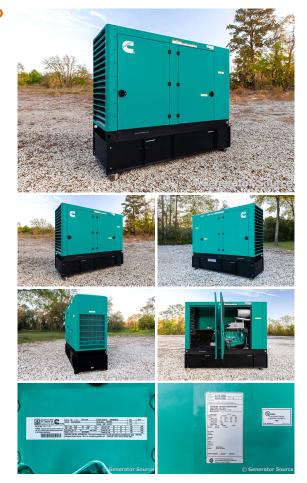

## Cummins - 175 kW - READY TO SHIP

## Generator Set Specs

Unit#: 090824 Capacity: 175 kW Manufacturer: Cummins Enclosure Type: Sound Attenuated Enclosure Voltage: 120/208 V Amps: 607 AMPS Hertz: 60 Hz Circuit Breaker Amps: 600 Phase: Three-Phase Location: Jacksonville, FL # of Leads: 12 Model #: C175D6D Serial #: D230225906 Generator Weight LBS: 5500 Generator Dimensions: 114"| x 44"w x 92"h

## Engine Specs

Make: Cummins Year: 2023 Hours: 0 Fuel: Diesel Fuel Tank Capacity (Gallons): 172 Fuel Tank Type: Double Wall Base Model #: QSB7-G5NR3 Serial #: 99086675

Price: Call us at 800-853-2073 for a quote