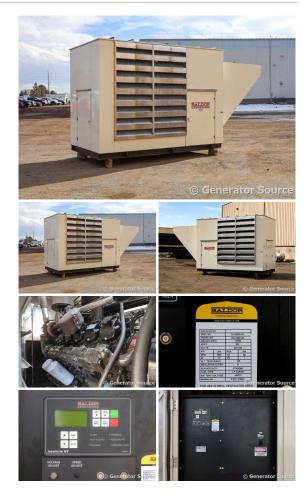

## Baldor - 200 kW - JUST ARRIVED

## **Generator Set Specs**

Unit#: 090819 Capacity: 200 kW Manufacturer: Baldor

Enclosure Type: Weatherproof

Enclosure

Voltage: 120/240 V Amps: 833 AMPS

Hertz: 60 Hz

Circuit Breaker Amps: 1000

Phase: Single-Phase Location: Brighton, CO

# of Leads: 4

Model #: IGLC350-2N Serial #: P1011170001

**Generator Weight LBS:** 13500 **Generator Dimensions:** 155 x

87 x 120

Price: Call us at 800-853-2073 for a quote

## **Engine Specs**

Make: NG Engine

Year: 2006 Hours: 432

Model #: D183L

Serial #:

M10J4U6612