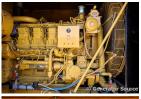

## Caterpillar - 800 kW - JUST ARRIVED

## Generator Set Specs

Unit#: 090812 Capacity: 800 kW Manufacturer: Caterpillar

**Enclosure Type:** Weatherproof

Enclosure

Voltage: 277/480 V Amps: 1203 AMPS

Hertz: 60 Hz

Circuit Breaker Amps: 2000

Phase: Three-Phase Location: Brighton, CO

## **Engine Specs**

Make: Caterpillar

Hours: 560 Fuel: Diesel

Fuel Tank Type: Double Wall Base