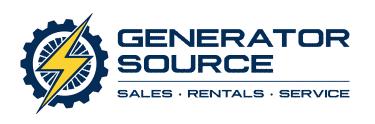

## Caterpillar - 800 kW - JUST ARRIVED

## Generator Set Specs

Unit#: 090812 Capacity: 800 kW Manufacturer: Caterpillar

**Enclosure Type:** Weatherproof

Enclosure

Voltage: 277/480 V Amps: 1203 AMPS

Hertz: 60 Hz

Circuit Breaker Amps: 2000

Phase: Three-Phase Location: Brighton, CO

# of Leads: 10 Model #: SR-4 Serial #: 6NA00818

Generator Weight LBS: 24000

**Generator Dimensions:** 266 x

100 x 118

Price: Call us at 800-853-2073 for a quote

## **Engine Specs**

Make: Caterpillar

Hours: 560 Fuel: Diesel

Fuel Tank Type: Double Wall Base