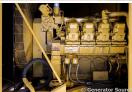

# of Leads: 10 Model #: SR-4 Serial #: 6NA00818

Generator Weight LBS: 24000

**Generator Dimensions:** 266 x

100 x 118

Price: Call us at 800-853-2073 for a quote

## **Engine Specs**

Make: Caterpillar

Hours: 560 Fuel: Diesel

Fuel Tank Type: Double Wall Base