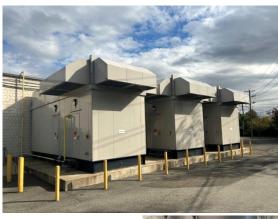

## Caterpillar - 1500 kW - COMING SOON

## Generator Set Specs

Unit#: 090721 Capacity: 1500 kW Manufacturer: Caterpillar Enclosure Type: Sound Attenuated Enclosure Voltage: 277/480 V Amps: 2000 AMPS

Hertz: 60 Hz

Phase: Three-Phase Location: Brighton, CO

# of Leads: 6 Model #: 3512C

Price: Call us at 800-853-2073 for a quote

## **Engine Specs**

Year: 2013 Hours: 152 Fuel: Diesel

Fuel Tank Capacity (Gallons): 2600 Fuel Tank Type: Double Wall Base