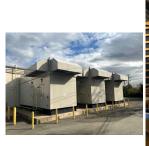

## Caterpillar - 1500 kW - COMING SOON

## Generator Set Specs

Unit#: 090721 Capacity: 1500 kW Manufacturer: Caterpillar Enclosure Type: Sound Attenuated Enclosure Voltage: 277/480 V Amps: 2000 AMPS

Hertz: 60 Hz

Phase: Three-Phase Location: Brighton, CO