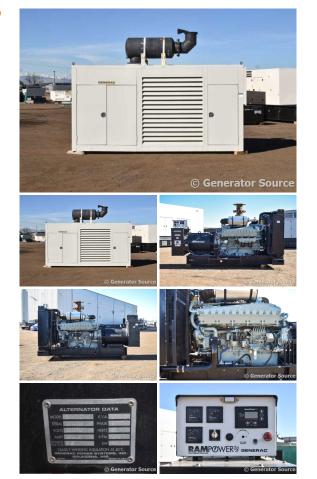

## Generac - 800 kW - READY TO SHIP

**Generator Set Specs** Unit#: 090708 Capacity: 800 kW Manufacturer: Generac Enclosure Type: Weatherproof Enclosure Voltage: 277/480 V Amps: 1203 AMPS Hertz: 60 Hz Circuit Breaker Amps: 1600 Phase: Three-Phase Location: Brighton, CO # of Leads: 12 Model #: 99A05407-S Serial #: 2050656 Generator Weight LBS: 15000 Generator Dimensions: 171 x 79 x 90

## **Engine Specs**

Make: Mitsubishi Year: 1999 Hours: 419 Fuel: Diesel Fuel Tank Type: Double Wall Base Model #: S12A2-PTA Serial #: 22005

Price: Call us at 800-853-2073 for a quote