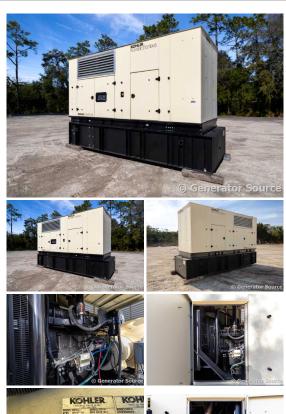

## Kohler - 500 kW - READY TO SHIP

## **Generator Set Specs**

Unit#: 090707 Capacity: 500 kW Manufacturer: Kohler Enclosure Type: Enclosed

Voltage: 277/480 V Amps: 752 AMPS Hertz: 60 Hz

Circuit Breaker Amps: 800

Phase: Three-Phase Location: Brighton, CO # of Leads: 12

Model #: 500REOZJ

Serial #: 3061144 Generator Weight LBS: 20000

Generator Dimensions: 200" | x

70"w x 129"h

Price: Call us at 800-853-2073 for a quote

## **Engine Specs**

Make: John Deere

Year: 2012 Hours: 360 Fuel: Diesel

Fuel Tank Capacity

(Gallons): 884
Fuel Tank Type:
Double Wall Base

Model #: 6135HFG75 Serial #:

RG6135G001214