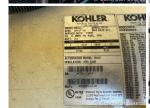

Model #: 500REOZJ

Serial #: 3061144 Generator Weight LBS: 20000

Generator Dimensions: 200" | x

70"w x 129"h

Price: Call us at 800-853-2073 for a quote

## **Engine Specs**

Make: John Deere

Year: 2012 Hours: 360 Fuel: Diesel

Fuel Tank Capacity

(Gallons): 884
Fuel Tank Type:
Double Wall Base

Model #: 6135HFG75 Serial #:

RG6135G001214