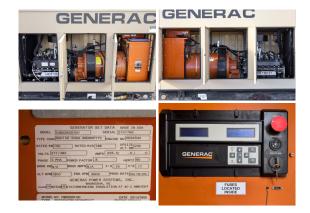

## Generac - 150 kW - JUST ARRIVED - SALE PENDING

**Generator Set Specs** Unit#: 090625 Capacity: 150 kW Manufacturer: Generac **Enclosure Type:** Weatherproof Enclosure Voltage: 277/480 V Amps: 225.5 AMPS Hertz: 60 Hz Circuit Breaker Amps: 250 Phase: Three-Phase Location: Brighton, CO # of Leads: 12 Model #: 10802920100 Serial #: 2101766 Generator Weight LBS: 5000 Generator Dimensions: 133 x 41 x 64

## **Engine Specs**

Make: Generac Year: 2009 Hours: 312 Fuel: Natural Gas Fuel Tank Type: Double Wall Model #: WSG1068 Serial #: E172A0910082830299

×

Price: Call us at 800-853-2073 for a quote