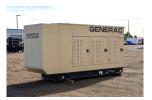

## Generac - 150 kW - JUST ARRIVED - SALE PENDING

**Generator Set Specs** Unit#: 090625 Capacity: 150 kW Manufacturer: Generac **Enclosure Type:** Weatherproof Enclosure Voltage: 277/480 V Amps: 225.5 AMPS Hertz: 60 Hz Circuit Breaker Amps: 250 Phase: Three-Phase Location: Brighton, CO # of Leads: 12 Model #: 10802920100 Serial #: 2101766 Generator Weight LBS: 5000 Generator Dimensions: 133 x 41 x 64