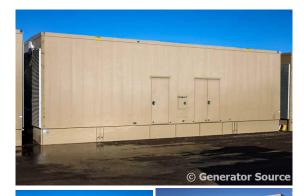

## **Generator Set Specs**

Unit#: 090622
Capacity: 1600 kW
Manufacturer: Kohler
Enclosure Type: Sound
Attenuated Enclosure
Voltage: 277/480 V
Amps: 2406 AMPS
Hertz: 60 Hz

Circuit Breaker Amps: 3000

**Phase:** Three-Phase **Location:** Brighton, CO

# of Leads: 4

Model #: 1500REOZDC

Serial #: 2215671

**Generator Weight LBS:** 87500 **Generator Dimensions:** 521 x

145 x 181

Price: Call us at 800-853-2073 for a quote