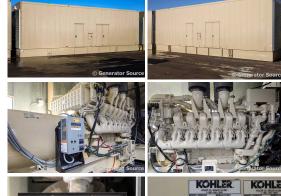

## **Engine Specs**

Make: MTU
Year: 2008
Hours: 156
Fuel: Diesel
Fuel Tank Capacity
(Gallons): 6300
Fuel Tank Type:
Double Wall Base

Model #: T1238A36

**Serial #:** 5262003691