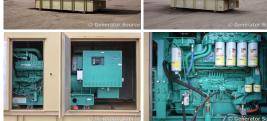

# of Leads: 12

Model #: DFHD-5693550 Serial #: L040718888

**Generator Weight LBS:** 41000 **Generator Dimensions:** 334 x

106 x 116

Price: Call us at 800-853-2073 for a quote

## **Engine Specs**

Make: Cummins Year: 2004 Hours: 1414 Fuel: Diesel

Fuel Tank Capacity (Gallons): 1314 Fuel Tank Type: Double Wall Base Model #: QST30 G5 Serial #: 37214748