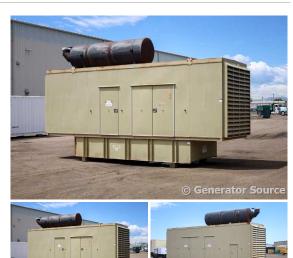

## Generator Set Specs

Unit#: 090571
Capacity: 1000 kW
Manufacturer: Cummins
Enclosure Type: Sound
Attenuated Enclosure
Voltage: 277/480 V
Amps: 1503.6 AMPS

Hertz: 60 Hz

Circuit Breaker Amps: 1600

Phase: Three-Phase Location: Brighton, CO

# of Leads: 12

Model #: DFHD-5693550 Serial #: L040718888

**Generator Weight LBS:** 41000 **Generator Dimensions:** 334 x

106 x 116

Price: Call us at 800-853-2073 for a quote