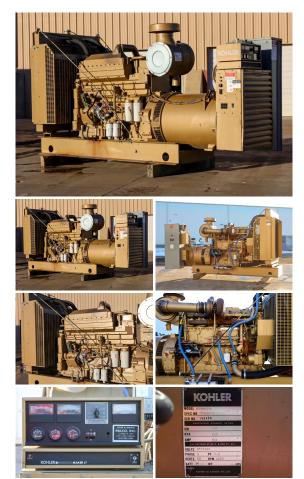

## Kohler - 400 kW - JUST ARRIVED

## Generator Set Specs

Unit#: 090570 Capacity: 400 kW Manufacturer: Kohler Enclosure Type: Open Voltage: 277/480 V Amps: 601 AMPS Hertz: 60 Hz Phase: Three-Phase Location: Brighton, CO # of Leads: 10 Model #: 400ROZ71 Serial #: 195450 Generator Weight LBS: 7000 Generator Dimensions: 134 x 46 x 72

## **Engine Specs**

Make: Cummins Year: 1986 Hours: 384 Fuel: Diesel Fuel Tank Type: Double Wall Base Model #: KTA19-G2 Serial #: 31136835

Price: Call us at 800-853-2073 for a quote