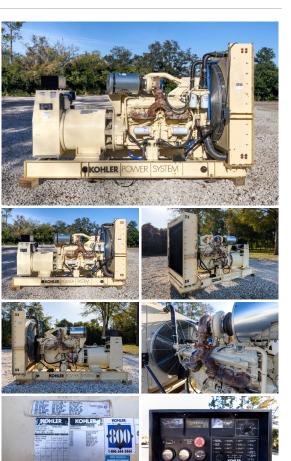

## Kohler - 600 kW - READY TO SHIP

## Generator Set Specs

Unit#: 090475 Capacity: 600 kW Manufacturer: Kohler Enclosure Type: Open Voltage: 277/480 V Amps: 902 AMPS Hertz: 60 Hz Circuit Breaker Amps: 1200 Phase: Three-Phase Location: Jacksonville, FL # of Leads: 12 Model #: 600 ROZD71 Serial #: 396004 Generator Dimensions: 136"I x 64"W x 82"H

## **Engine Specs**

Make: Detroit Diesel Hours: 960 Fuel: Diesel Fuel Tank Type: Double Wall Base Model #: 81237416 Serial #:

Price: Call us at 800-853-2073 for a quote