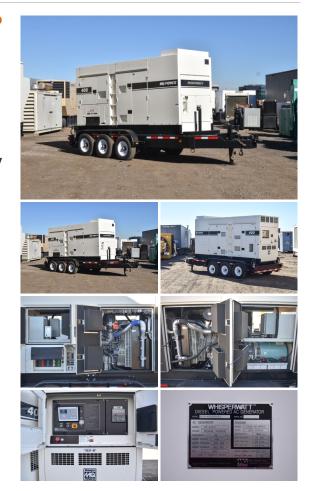

## Multiquip - 320 kW - READY TO SHIP

## Generator Set Specs

Unit#: 090470 Capacity: 320 kW Manufacturer: Multiquip Enclosure Type: Sound Attenuated Enclosure Mounted on Trailer Voltage: MULTI-TAP V Amps: 481 AMPS Hertz: 60 Hz Circuit Breaker Amps: 1000 Phase: Voltage Selector Switch Location: Brighton, CO # of Leads: 12 Model #: DCA-4005514FS Serial #: 3954559 Generator Weight LBS: 16000 Generator Dimensions: 269 x 102 x 125

## Engine Specs

Make: Isuzu Year: 2020 Hours: 144 Fuel: Diesel Fuel Tank Capacity (Gallons): 55 Fuel Tank Type: Double Wall Base Model #: BQ-6WG1X Serial #: 6WG1-641272

Price: Call us at 800-853-2073 for a quote