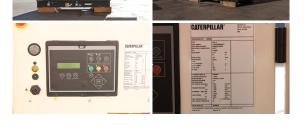

# of Leads: 12 Model #: DG30-2

Serial #:

CAT0DG30KNBW00151

**Generator Weight LBS:** 2000 **Generator Dimensions:** 78 x

40 x 55

Price: Call us at 800-853-2073 for a quote

## **Engine Specs**

Make: PSI Year: 2017 Hours: 1

Model #: 39004169

**Serial #:** 30L0006522