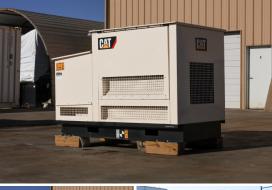

## Caterpillar - 30 kW - JUST ARRIVED

## Generator Set Specs

Unit#: 090408 Capacity: 30 kW

Manufacturer: Caterpillar Enclosure Type: Sound

Attenuated Enclosure Voltage: 277/480 V Amps: 45 AMPS

Hertz: 60 Hz Circuit Breaker Amps: 50

Phase: Three-Phase Location: Brighton, CO

# of Leads: 12 Model #: DG30-2

Serial #:

CAT0DG30KNBW00151

**Generator Weight LBS:** 2000 **Generator Dimensions:** 78 x

40 x 55

Price: Call us at 800-853-2073 for a quote