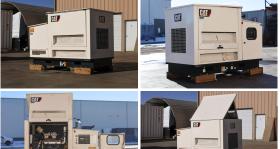

## Generator Set Specs

Unit#: 090408 Capacity: 30 kW

Manufacturer: Caterpillar Enclosure Type: Sound

Attenuated Enclosure Voltage: 277/480 V Amps: 45 AMPS

Hertz: 60 Hz Circuit Breaker Amps: 50

Phase: Three-Phase Location: Brighton, CO

# of Leads: 12 Model #: DG30-2

Serial #:

CAT0DG30KNBW00151

**Generator Weight LBS:** 2000 **Generator Dimensions:** 78 x

40 x 55

Price: Call us at 800-853-2073 for a quote

## **Engine Specs**

Make: PSI Year: 2017 Hours: 1

Model #: 39004169

**Serial #:** 30L0006522