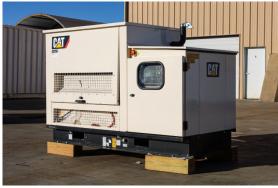

## Caterpillar - 30 kW - JUST ARRIVED

## Generator Set Specs

Unit#: 090407 Capacity: 30 kW

Manufacturer: Caterpillar Enclosure Type: Sound Attenuated Enclosure

Voltage: 277/480 V Amps: 45 AMPS Hertz: 60 Hz

**Circuit Breaker Amps: 50** 

Phase: Three-Phase Location: Brighton, CO

# of Leads: 12 Model #: DG30-2

Serial #:

CAT0DG30JNBW00149

**Generator Weight LBS:** 2000 **Generator Dimensions:** 78 x

40 x 55

Price: Call us at 800-853-2073 for a quote

## **Engine Specs**

Make: PSI Year: 2017 Hours: 1

Model #: 39004169 Serial #: 3.0L71332