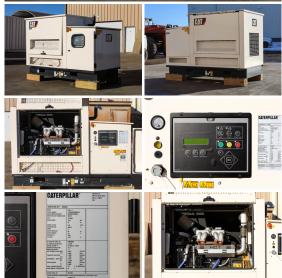

## Caterpillar - 30 kW - JUST ARRIVED

## Generator Set Specs

Unit#: 090407 Capacity: 30 kW

Manufacturer: Caterpillar Enclosure Type: Sound Attenuated Enclosure

Voltage: 277/480 V Amps: 45 AMPS Hertz: 60 Hz

**Circuit Breaker Amps: 50** 

Phase: Three-Phase Location: Brighton, CO

# of Leads: 12 Model #: DG30-2

Serial #:

CAT0DG30JNBW00149

**Generator Weight LBS:** 2000 **Generator Dimensions:** 78 x

40 x 55

Price: Call us at 800-853-2073 for a quote

## **Engine Specs**

Make: PSI Year: 2017 Hours: 1

Model #: 39004169 Serial #: 3.0L71332