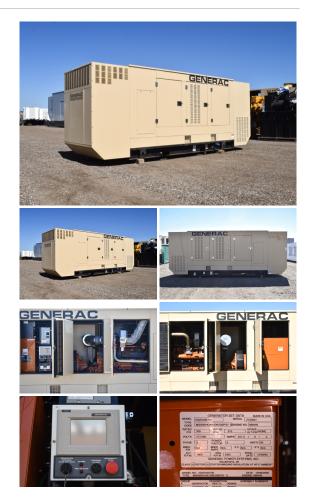

## Generac - 300 kW - JUST ARRIVED

## Generator Set Specs

Unit#: 090370 Capacity: 300 kW Manufacturer: Generac Enclosure Type: Sound Attenuated Enclosure Voltage: 277/480 V Amps: 451 AMPS Hertz: 60 Hz Circuit Breaker Amps: 400 Phase: Three-Phase Location: Brighton, CO # of Leads: 12 Model #: 10325400700 Serial #: 2100687 Generator Weight LBS: 13000 Generator Dimensions: 203 x 57 x 77

## Engine Specs

Make: Generac Year: 2008 Hours: 723 Fuel: Natural Gas Fuel Tank Type: Double Wall Model #: EK130 EAAD Serial #: A14337

Price: Call us at 800-853-2073 for a quote