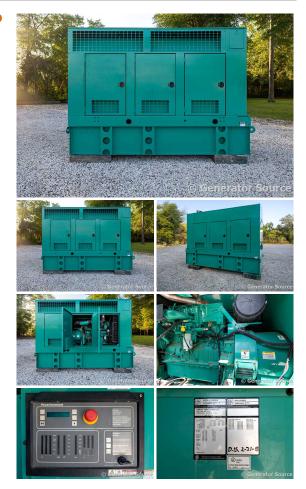

## Cummins - 400 kW - READY TO SHIP

## Generator Set Specs

**Unit#:** 090365 **Capacity:** 400 kW

Manufacturer: Cummins Enclosure Type: Sound Attenuated Enclosure Voltage: 277/480 V Amps: 601 AMPS Hertz: 60 Hz

Circuit Breaker Amps: 600

Phase: Three-Phase Location: Brighton, CO

# of Leads: 12

Model #: DFEH-5785852 Serial #: A070016378

Generator Weight LBS: 15000 Generator Dimensions: 165"l x

62"w x 131"h

Price: Call us at 800-853-2073 for a quote

## **Engine Specs**

Make: Cummins

Year: 2007 Hours: 54.3 Fuel: Diesel

**Fuel Tank Capacity** 

(Gallons): 550
Fuel Tank Type:
Double Wall Base
Model #: QSK15-G9
Serial #: 79235460