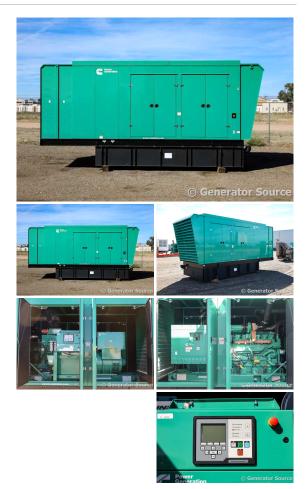

## Cummins - 800 kW - BRAND NEW-JUST ARRIVED

**Generator Set Specs** Unit#: 090353 Capacity: 800 kW Manufacturer: Cummins Enclosure Type: Sound Attenuated Enclosure Voltage: 277/480 V Amps: 1203 AMPS Hertz: 60 Hz Circuit Breaker Amps: 1200 Phase: Three-Phase Location: Brighton, CO # of Leads: 12 Model #: DQCC-239038 Serial #: 1240375908 Generator Weight LBS: 27500 Generator Dimensions: 307 x 102 x 147

## **Engine Specs**

Make: Cummins Year: 2024 Hours: 0 Fuel: Diesel Fuel Tank Capacity (Gallons): 1484 Fuel Tank Type: Double Wall Base Model #: QSK23-G7 Serial #: 85019529

Price: Call us at 800-853-2073 for a quote