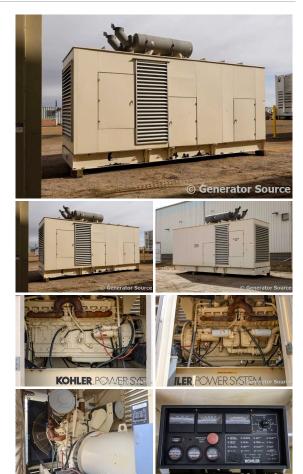

## Kohler - 750 kW - JUST ARRIVED

## **Generator Set Specs**

Unit#: 090268 Make: Detro
Capacity: 750 kW Year: 1999
Manufacturer: Kohler Hours: 445
Enclosure Type: Weatherproof Fuel: Diesel

Enclosure

Voltage: 277/480 V Amps: 1128 AMPS Hertz: 60 Hz

Circuit Breaker Amps: 800

Phase: Three-Phase Location: Brighton, CO

# of Leads: 12

Model #: 800REOZD Serial #: 608445

**Generator Weight LBS:** 35000 **Generator Dimensions:** 277 x

91 x 121

Price: Call us at 800-853-2073 for a quote

## **Engine Specs**

Make: Detroit Year: 1999 Hours: 445 Fuel: Diesel Fuel Tank Capacity

(Gallons): 600 Fuel Tank Type: Double Wall Base

Double Wall base

**Model #:** 16VF015608

**Serial #:** 81637416