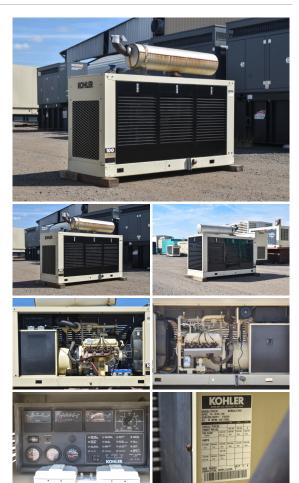

## Kohler - 100 kW - JUST ARRIVED

Generator Set Specs

Unit#: 090253 Capacity: 100 kW Manufacturer: Kohler Enclosure Type: Weatherproof Enclosure Voltage: 120/208 V Amps: 347 AMPS Hertz: 60 Hz Circuit Breaker Amps: 150 Phase: Three-Phase Location: Brighton, CO # of Leads: 12 Model #: 100RZ282 Serial #: 379428 Generator Weight LBS: 4000 Generator Dimensions: 89 x 38 x 68

## **Engine Specs**

Make: Ford Hours: 778 Fuel: Natural Gas Fuel Tank Type: Double Wall Model #: LSG-8751-6005-A Serial #: 15344 H-08 -RK

Price: Call us at 800-853-2073 for a quote