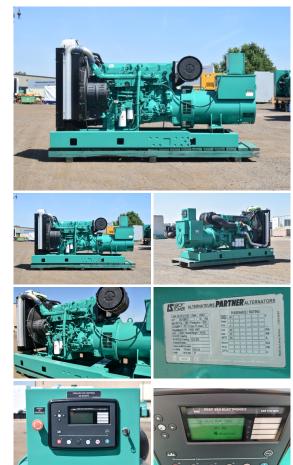

## Volvo - 275 kW - READY TO SHIP

## Generator Set Specs

Unit#: 090216 Capacity: 275 kW Manufacturer: Volvo Enclosure Type: Open Voltage: 277/480 V Amps: 413.8 AMPS Hertz: 60 Hz Circuit Breaker Amps: 630 Phase: Three-Phase Location: Brighton, CO # of Leads: 12 Model #: 46.2VL12 Serial #: C6L1282017 Generator Weight LBS: 6000 **Generator Dimensions:** 116 x 44 x 62

## Engine Specs

Make: Volvo Year: 2008 Hours: 2 Fuel: Diesel Fuel Tank Type: Double Wall Base Model #: TAD941GE Serial #: 7009160145

Price: Call us at 800-853-2073 for a quote