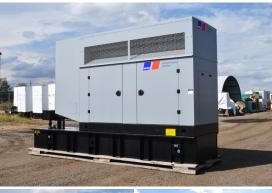

## MTU - 200 kW - BRAND NEW- JUST ARRIVED

## **Generator Set Specs**

Unit#: 071458
Capacity: 200 kW
Manufacturer: MTU
Enclosure Type: Sound
Attenuated Enclosure
Voltage: 120/208 V
Amps: 694 AMPS
Hertz: 60 Hz

Circuit Breaker Amps: 800 Phase: Three-Phase Location: Brighton, CO

# of Leads: 12 Model #: DS200

**Serial #:** 95130502315

**Generator Weight LBS:** 7000 **Generator Dimensions:** 184 x

52 x 115

Price: Call us at 800-853-2073 for a quote