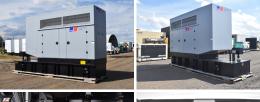

## MTU - 200 kW - BRAND NEW- JUST ARRIVED

## **Generator Set Specs**

Unit#: 071458
Capacity: 200 kW
Manufacturer: MTU
Enclosure Type: Sound
Attenuated Enclosure
Voltage: 120/208 V
Amps: 694 AMPS
Hertz: 60 Hz

Circuit Breaker Amps: 800 Phase: Three-Phase Location: Brighton, CO

# of Leads: 12 Model #: DS200

**Serial #:** 95130502315

**Generator Weight LBS:** 7000 **Generator Dimensions:** 184 x

52 x 115

Price: Call us at 800-853-2073 for a quote