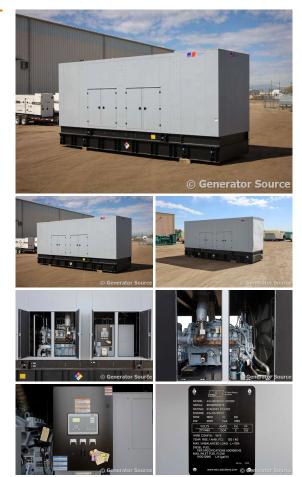

## MTU - 1000 kW - BRAND NEW- JUST ARRIVED

**Generator Set Specs Unit#:** 071447 Capacity: 1000 kW Manufacturer: MTU Enclosure Type: Sound Attenuated Enclosure Voltage: 277/480 V Amps: 1504 AMPS Hertz: 60 Hz Circuit Breaker Amps: 1600 Phase: Three-Phase Location: Brighton, CO # of Leads: 6 Model #: DS1000 Serial #: 95020501673 Generator Weight LBS: 41500 Generator Dimensions: 346 x 107 x 139

## Engine Specs

Make: MTU Year: 2023 Hours: 0 Fuel: Diesel Fuel Tank Capacity (Gallons): 2200 Fuel Tank Type: Double Wall Base Model #: 16V2000G86S Serial #: 5452001090

Price: Call us at 800-853-2073 for a quote