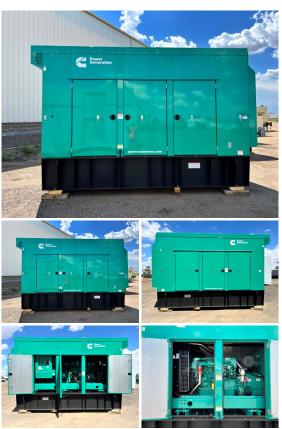

## Cummins - 500 kW - BRAND NEW-JUST ARRIVED

## **Generator Set Specs**

Unit#: 071433 Capacity: 500 kW Manufacturer: Cummins

Enclosure Type: Sound Attenuated Enclosure Voltage: 277/480 V Amps: 753 AMPS Hertz: 60 Hz

Circuit Breaker Amps: 800 Phase: Three-Phase Location: Brighton, CO

# of Leads: 4

Model #: DFEK-2270680 Serial #: K230287958

**Generator Weight LBS:** 16500 **Generator Dimensions:** 190 x

86 x 125

Price: Call us at 800-853-2073 for a quote

## **Engine Specs**

Make: Cummins Year: 2023 Hours: 0 Fuel: Diesel

**Fuel Tank Capacity** 

(Gallons): 850 Fuel Tank Type: Double Wall Base Model #: QSX15-G9 Serial #: 80586168