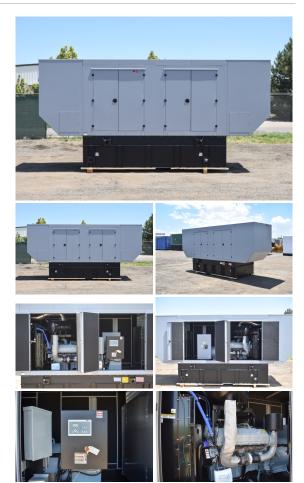

## MTU - 500 kW - BRAND NEW- JUST ARRIVED

## **Generator Set Specs**

Unit#: 071414
Capacity: 500 kW
Manufacturer: MTU
Enclosure Type: Sound
Attenuated Enclosure
Voltage: 277/480 V
Amps: 752 AMPS
Hertz: 60 Hz

Circuit Breaker Amps: 800 Phase: Three-Phase Location: Brighton, CO

# of Leads: 12 Model #: DS500

**Serial #:** 95010501592

Generator Weight LBS: 17000 Generator Dimensions: 272 x

89 x 135

Price: Call us at 800-853-2073 for a quote

## **Engine Specs**

Make: MTU Year: 2023 Hours: 0 Fuel: Diesel

**Fuel Tank Capacity** 

(Gallons): 1000 Fuel Tank Type: Double Wall Base

Model #: 10V1600G80S

**Serial #:** 1666000406