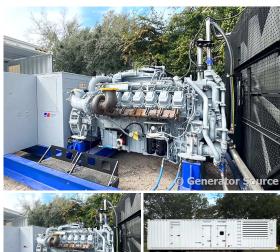

## MTU - 1000 kW - READY TO SHIP

## **Generator Set Specs**

Unit#: 071390
Capacity: 1000 kW
Manufacturer: MTU
Enclosure Type: Sound
Attenuated Enclosure Mounted

on Trailer

**Voltage:** 277/480 V **Amps:** 1504 AMPS

Hertz: 60 Hz

Circuit Breaker Amps: 1600

Phase: Three-Phase Location: Brighton, CO

# of Leads: 6

Model #: MRU 16V2000

DS1000

Serial #: 95020501529

Generator Weight LBS: 48000 Generator Dimensions: 201 x

92 x 100

Price: Call us at 800-853-2073 for a quote

## **Engine Specs**

Make: MTU Year: 2023 Hours: 0 Fuel: Diesel Fuel Tank Type:

Double Wall Base Model #:

16V2000G86S

Serial #:

5452000948