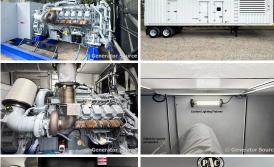

## MTU - 1000 kW - READY TO SHIP

## **Generator Set Specs**

Unit#: 071390
Capacity: 1000 kW
Manufacturer: MTU
Enclosure Type: Sound
Attenuated Enclosure Mounted

on Trailer

**Voltage:** 277/480 V **Amps:** 1504 AMPS

Hertz: 60 Hz

Circuit Breaker Amps: 1600

Phase: Three-Phase Location: Brighton, CO

# of Leads: 6

Model #: MRU 16V2000

DS1000

Serial #: 95020501529

Generator Weight LBS: 48000 Generator Dimensions: 201 x

92 x 100

Price: Call us at 800-853-2073 for a quote

## **Engine Specs**

Make: MTU Year: 2023 Hours: 0 Fuel: Diesel Fuel Tank Type:

Double Wall Base Model #:

16V2000G86S

Serial #:

5452000948