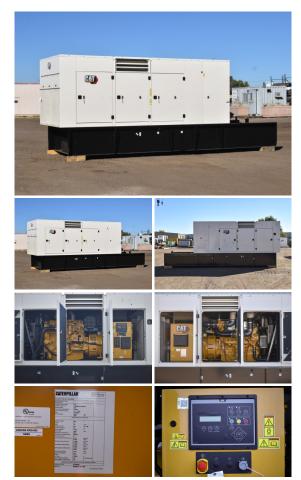

## Caterpillar - 750 kW - BRAND NEW-JUST ARRIVED

**Generator Set Specs** Unit#: 071377 Capacity: 750 kW Manufacturer: Caterpillar Enclosure Type: Sound Attenuated Enclosure Voltage: 277/480 V Amps: 1128 AMPS Hertz: 60 Hz Circuit Breaker Amps: 1200 Phase: Three-Phase Location: Brighton, CO # of Leads: 12 Model #: 750 Serial #: CAT00C18LT3402181 Generator Weight LBS: 20000 Generator Dimensions: 276 x 90 x 125

## **Engine Specs**

Make: C Year: 2023 Hours: 0 Fuel: Diesel Fuel Tank Capacity (Gallons): 1320 Fuel Tank Type: Double Wall Base Model #: C18 Serial #: LTH00893

Price: Call us at 800-853-2073 for a quote