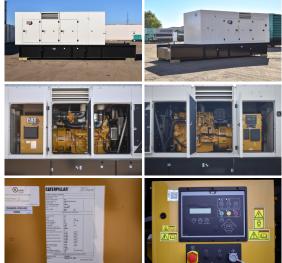

## Caterpillar - 750 kW - BRAND NEW-JUST ARRIVED

## **Generator Set Specs**

Unit#: 071376 Capacity: 750 kW

Manufacturer: Caterpillar Enclosure Type: Sound Attenuated Enclosure Voltage: 277/480 V Amps: 1128 AMPS

Hertz: 60 Hz Circuit Breaker Amps: 1200

Phase: Three-Phase Location: Brighton, CO

# of Leads: 12 Model #: 750

Serial #: CAT00C18AT3402180 Generator Weight LBS: 20000 Generator Dimensions: 276 x

90 x 125

Price: Call us at 800-853-2073 for a quote

## **Engine Specs**

Make: Caterpillar

Year: 2023 Hours: 0 Fuel: Diesel

**Fuel Tank Capacity** 

(Gallons): 1320 Fuel Tank Type: Double Wall Base

Model #: C18 Serial #: LTH00967