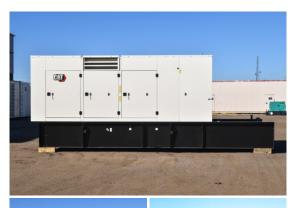

## Caterpillar - 750 kW - BRAND NEW-JUST ARRIVED

## **Generator Set Specs**

Unit#: 071376 Capacity: 750 kW

Manufacturer: Caterpillar Enclosure Type: Sound Attenuated Enclosure Voltage: 277/480 V Amps: 1128 AMPS

Hertz: 60 Hz Circuit Breaker Amps: 1200

Phase: Three-Phase Location: Brighton, CO

# of Leads: 12 Model #: 750

Serial #: CAT00C18AT3402180 Generator Weight LBS: 20000 Generator Dimensions: 276 x

90 x 125

Price: Call us at 800-853-2073 for a quote

## **Engine Specs**

Make: Caterpillar

Year: 2023 Hours: 0 Fuel: Diesel

**Fuel Tank Capacity** 

(Gallons): 1320 Fuel Tank Type: Double Wall Base

Model #: C18 Serial #: LTH00967