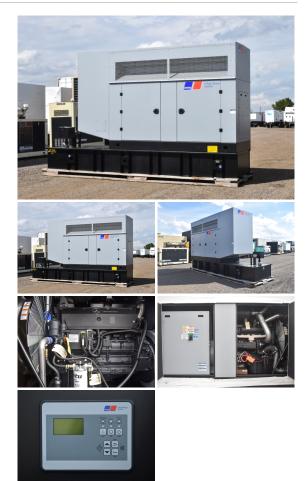

## MTU - 200 kW - BRAND NEW- JUST ARRIVED

## **Generator Set Specs**

Unit#: 071455
Capacity: 200 kW
Manufacturer: MTU
Enclosure Type: Sound
Attenuated Enclosure
Voltage: 120/208 V
Amps: 694 AMPS
Hertz: 60 Hz

Circuit Breaker Amps: 800

**Phase:** Three-Phase **Location:** Brighton, CO

# of Leads: 12 Model #: DS200

**Serial #:** 95130502313

**Generator Weight LBS:** 7000 **Generator Dimensions:** 180 x

48 x 107

Price: Call us at 800-853-2073 for a quote

## **Engine Specs**

Make: Mercedes Year: 2023 Hours: 0 Fuel: Diesel

**Fuel Tank Capacity** 

(Gallons): 400 Fuel Tank Type: Double Wall Base