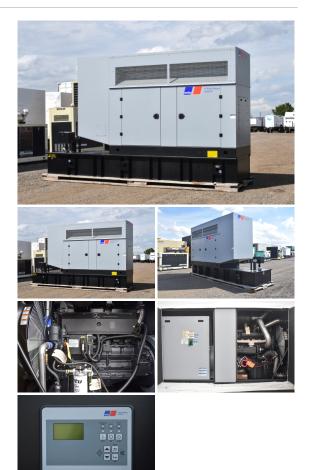

## MTU - 200 kW - BRAND NEW- JUST ARRIVED

**Generator Set Specs** Unit#: 071417 Capacity: 200 kW Manufacturer: MTU Enclosure Type: Sound Attenuated Enclosure Voltage: 120/208 V Amps: 694 AMPS Hertz: 60 Hz Circuit Breaker Amps: 800 Phase: Three-Phase Location: Brighton, CO # of Leads: 12 Model #: DS200 Serial #: 95130502289 **Generator Weight LBS: 7000** Generator Dimensions: 184 x 52 x 114

## **Engine Specs**

Make: Mercedes Year: 2023 Hours: 0 Fuel: Diesel Fuel Tank Capacity (Gallons): 430 Fuel Tank Type: Double Wall Base Model #: PDTAL07.2RJC Serial #: 926986U1428896

Price: Call us at 800-853-2073 for a quote