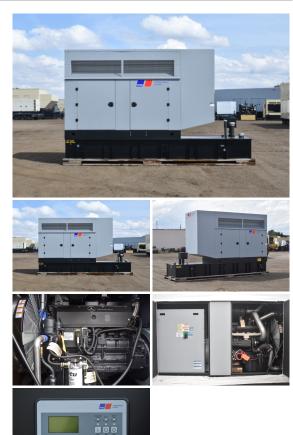

## MTU - 200 kW - BRAND NEW- JUST ARRIVED

**Generator Set Specs** Unit#: 071450 Capacity: 200 kW Manufacturer: MTU Enclosure Type: Sound Attenuated Enclosure Voltage: 120/208 V Amps: 694 AMPS Hertz: 60 Hz Circuit Breaker Amps: 800 Phase: Three-Phase Location: Brighton, CO # of Leads: 12 Model #: DS200 Serial #: 95130502287 Generator Weight LBS: 7000 Generator Dimensions: 180 x 48 x 107

## **Engine Specs**

Make: Mercedes Year: 2023 Hours: 0 Fuel: Diesel Fuel Tank Capacity (Gallons): 400 Fuel Tank Type: Double Wall Base

Price: Call us at 800-853-2073 for a quote