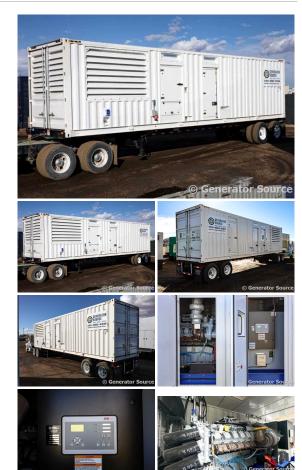

## MTU - 1000 kW - JUST ARRIVED

## **Generator Set Specs**

Unit#: 071387 Capacity: 1000 kW Manufacturer: MTU Enclosure Type: Open Voltage: 277/480 V Amps: 1504 AMPS

Hertz: 60 Hz

Circuit Breaker Amps: 1600

**Phase:** Three-Phase **Location:** Brighton, CO

# of Leads: 6 Model #: DS1000 Serial #: 95020501526

**Generator Weight LBS:** 21000 **Generator Dimensions:** 201 x

92 x 100

Price: Call us at 800-853-2073 for a quote

## **Engine Specs**

Make: MTU
Year: 2023
Hours: 0
Fuel: Diesel
Fuel Tank Type:
Double Wall Base

Model #:

16V2000G86S

**Serial #:** 5452000939