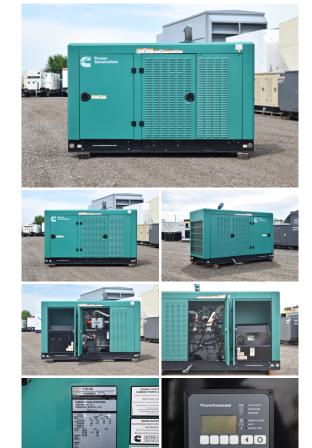

## Cummins - 100 kW - UNAVAILABLE

## Generator Set Specs

Unit#: 090191 Capacity: 100 kW Manufacturer: Cummins Enclosure Type: Weatherproof Enclosure Voltage: 120/240 V Amps: 416.7 AMPS Hertz: 60 Hz Circuit Breaker Amps: 400 Phase: Single-Phase Location: Brighton, CO # of Leads: 12 Model #: C100N6 Serial #: H160988925 Generator Weight LBS: 2500 **Generator Dimensions:** 98 x 41 x 69

## **Engine Specs**

Make: Cummins Year: 2016 Hours: 315 Model #: 5364165 Serial #: LB000587

Price: Call us at 800-853-2073 for a quote