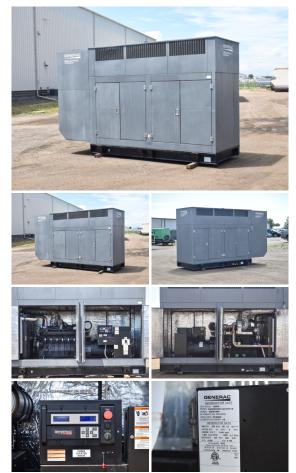

## Generac - 300 kW - JUST ARRIVED -SALE PENDING

**Generator Set Specs** Unit#: 090165 Capacity: 300 kW Manufacturer: Generac Enclosure Type: Sound Attenuated Enclosure Voltage: 277/480 V Amps: 451 AMPS Hertz: 60 Hz Circuit Breaker Amps: 800 Phase: Three-Phase Location: Brighton, CO # of Leads: 12 Model #: SG300GG20142S18HPLYE Serial #: 3000910560 Generator Weight LBS: 12000 Generator Dimensions: 181 x 58 x 108

## **Engine Specs**

Make: Generac Year: 2016 Hours: 145 Fuel: Natural Gas Fuel Tank Type: Double Wall Model #: S00010524-08 Serial #: GB1660198

Price: Call us at 800-853-2073 for a quote