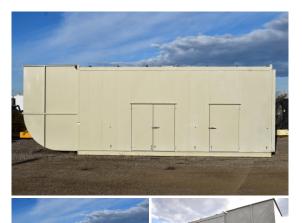

## Cummins - 2250 kW - READY TO SHIP

## Generator Set Specs

Unit#: 090103 Capacity: 2250 kW Manufacturer: Cummins Enclosure Type: Sound Attenuated Enclosure Voltage: 277/480 V Amps: 3383 AMPS

**Phase:** Three-Phase **Location:** Brighton, CO

# of Leads: 6

Hertz: 60 Hz

Model #: DQKH-5857073 Serial #: E070055507

**Generator Weight LBS:** 55000 **Generator Dimensions:** 424 x

126 x 152

Price: Call us at 800-853-2073 for a quote

## **Engine Specs**

Make: Cummins Year: 2007 Hours: 984 Fuel: Diesel Fuel Tank Type: Double Wall Base Model #: QSK60-G9 Serial #: 33168553