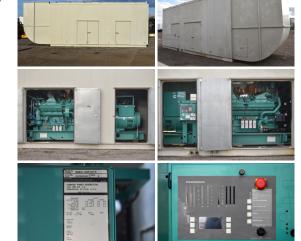

## Cummins - 2250 kW - READY TO SHIP

## Generator Set Specs

Unit#: 090103 Capacity: 2250 kW Manufacturer: Cummins Enclosure Type: Sound Attenuated Enclosure Voltage: 277/480 V Amps: 3383 AMPS

**Phase:** Three-Phase **Location:** Brighton, CO

# of Leads: 6

Hertz: 60 Hz

Model #: DQKH-5857073 Serial #: E070055507

**Generator Weight LBS:** 55000 **Generator Dimensions:** 424 x

126 x 152

Price: Call us at 800-853-2073 for a quote

## **Engine Specs**

Make: Cummins Year: 2007 Hours: 984 Fuel: Diesel Fuel Tank Type: Double Wall Base Model #: QSK60-G9 Serial #: 33168553