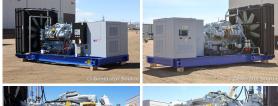

## **Generator Set Specs**

Unit#: 071443 Capacity: 1000 kW Manufacturer: MTU Enclosure Type: Open Voltage: 277/480 V Amps: 1504 AMPS

Hertz: 60 Hz Circuit Breaker Amps: 1600

**Phase:** Three-Phase **Location:** Brighton, CO

# of Leads: 6 Model #: DS1000 Serial #: 95020501684

**Generator Weight LBS:** 21500 **Generator Dimensions:** 201 x

92 x 106

Price: Call us at 800-853-2073 for a quote

## **Engine Specs**

Make: MTU Year: 2024 Hours: 0

Fuel Tank Type: Double Wall Base

Model #:

16V2000G86S

**Serial #:** 5452001097