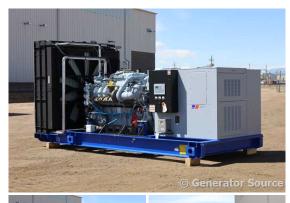

## **Generator Set Specs**

Unit#: 071443 Capacity: 1000 kW Manufacturer: MTU Enclosure Type: Open Voltage: 277/480 V Amps: 1504 AMPS

Hertz: 60 Hz Circuit Breaker Amps: 1600

**Phase:** Three-Phase **Location:** Brighton, CO

# of Leads: 6 Model #: DS1000 Serial #: 95020501684

**Generator Weight LBS:** 21500 **Generator Dimensions:** 201 x

92 x 106

Price: Call us at 800-853-2073 for a quote

## **Engine Specs**

Make: MTU Year: 2024 Hours: 0

Fuel Tank Type: Double Wall Base

Model #:

16V2000G86S

**Serial #:** 5452001097