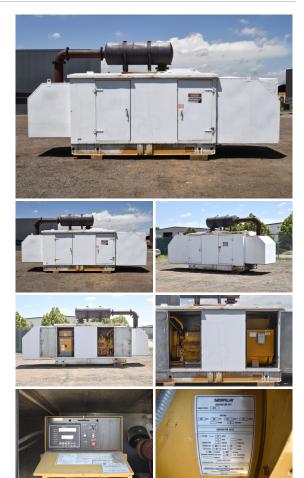

## Caterpillar - 500 kW - UNAVAILABLE

## Generator Set Specs

Unit#: 090078 Capacity: 500 kW Manufacturer: Caterpillar Enclosure Type: Sound Attenuated Enclosure Voltage: 277/480 V Amps: 752 AMPS Hertz: 60 Hz Circuit Breaker Amps: 800 Phase: Three-Phase Location: Brighton, CO # of Leads: 10 Model #: SR4 Serial #: 5NA11225 Generator Weight LBS: 25000 Generator Dimensions: 268 x 72 x 127

## Engine Specs

Make: Caterpillar Year: 1998 Hours: 550 Fuel Tank Capacity (Gallons): 215 Fuel Tank Type: Double Wall Base Model #: 3412 Serial #: 81Z22747

Price: Call us at 800-853-2073 for a quote