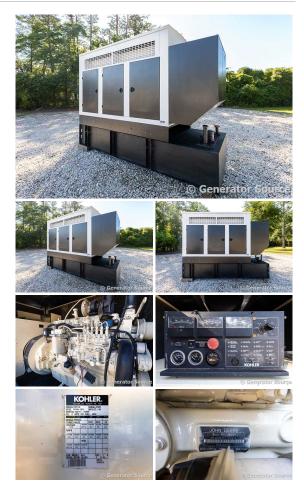

## Kohler - 230 kW - UNAVAILABLE

## **Generator Set Specs**

Unit#: 090076
Capacity: 230 kW
Manufacturer: Kohler
Enclosure Type: Enclosed

Voltage: 120/208 V Amps: 798 AMPS Hertz: 60 Hz

Circuit Breaker Amps: 800
Phase: Three-Phase

Location: Jacksonville, FL

# of Leads: 12

Model #: 230RE0ZJB Serial #: 2069960

**Generator Weight LBS: 12000** 

**Generator Dimensions:** 

148"x50"x120"

Price: Call us at 800-853-2073 for a quote

## **Engine Specs**

Make: John Deere

Year: 2005 Hours: 816 Fuel: Diesel

**Fuel Tank Capacity** 

(Gallons): 490 Fuel Tank Type: Double Wall Base Model #: RG36653

Serial #:

RG6081A173291