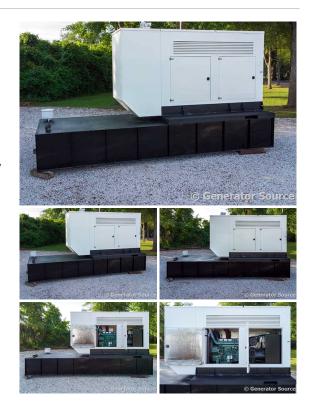

## Generator Set Specs

Unit#: 090074 Capacity: 500 kW Manufacturer: Taylor Power Systems Enclosure Type: Sound Attenuated Enclosure Voltage: 277/480 V Amps: 753 AMPS Hertz: 60 Hz Circuit Breaker Amps: 800 Phase: Three-Phase Location: Jacksonville, FL # of Leads: 12 Model #: DS500MS Serial #: M06F112047-02 Generator Weight LBS: 25000 Generator Dimensions: 288"x102"x158"

## **Engine Specs**

Make: Volvo Year: 2006 Hours: 500 Fuel: Diesel Fuel Tank Capacity (Gallons): 4000 Fuel Tank Type: Double Wall Base Model #: TAD1641GE Serial #: D16\*005692\*C2\*A

Price: Call us at 800-853-2073 for a quote