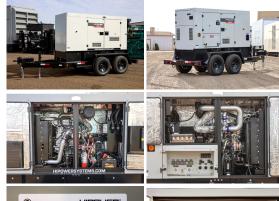

## **Generator Set Specs**

Unit#: 090059 Capacity: 56 kW

**Manufacturer:** Hipower HTW **Enclosure Type:** Sound

Attenuated Enclosure Mounted

on Trailer

**Voltage:** ROTARY SWITCH V

Amps: 208 AMPS Hertz: 60 Hz

# of Leads: 12

Model #: HDR70IS6C Serial #: 523101096

**Generator Weight LBS:** 5300 **Generator Dimensions:** 186 x

75 x 89

## **Engine Specs**

Make: Isuzu Year: 2023 Hours: 0 Fuel: Diesel

**Fuel Tank Capacity** 

(Gallons): 118
Fuel Tank Type:
Double Wall Base
Model #: BR-4JJ1X
Serial #: 4JJ1667187

Price: Call us at 800-853-2073 for a quote