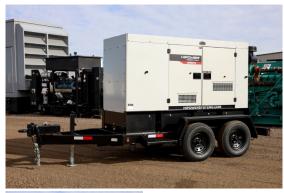

## Hipower HTW - 56 kW - BRAND NEW-JUST ARRIVED

## **Generator Set Specs**

Unit#: 090059 Capacity: 56 kW

**Manufacturer:** Hipower HTW **Enclosure Type:** Sound

Attenuated Enclosure Mounted

on Trailer

**Voltage:** ROTARY SWITCH V

Amps: 208 AMPS Hertz: 60 Hz

# of Leads: 12

Model #: HDR70IS6C Serial #: 523101096

**Generator Weight LBS:** 5300 **Generator Dimensions:** 186 x

75 x 89