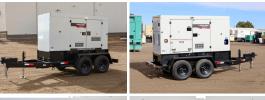

## Hipower HTW - 56 kW - BRAND NEW-JUST ARRIVED

## Generator Set Specs

Unit#: 090058 Capacity: 56 kW

Manufacturer: Hipower HTW Enclosure Type: Sound Attenuated Enclosure Mounted

on Trailer

Voltage: VOLTAGE SELECTOR Fuel Tank Type:

SWITCH V

Amps: 194 AMPS Hertz: 60 Hz

# of Leads: 12

Model #: HDR70156C **Serial #:** 523101102

**Generator Weight LBS: 5300 Generator Dimensions:** 186 x

75 x 89