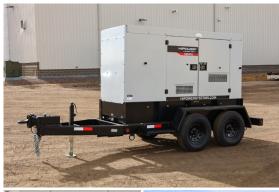

## Hipower HTW - 56 kW - BRAND NEW-JUST ARRIVED

## Generator Set Specs

Unit#: 090058 Capacity: 56 kW

Manufacturer: Hipower HTW Enclosure Type: Sound Attenuated Enclosure Mounted

on Trailer

Voltage: VOLTAGE SELECTOR Fuel Tank Type:

SWITCH V

Amps: 194 AMPS Hertz: 60 Hz

# of Leads: 12

Model #: HDR70156C **Serial #:** 523101102

**Generator Weight LBS: 5300 Generator Dimensions:** 186 x

75 x 89